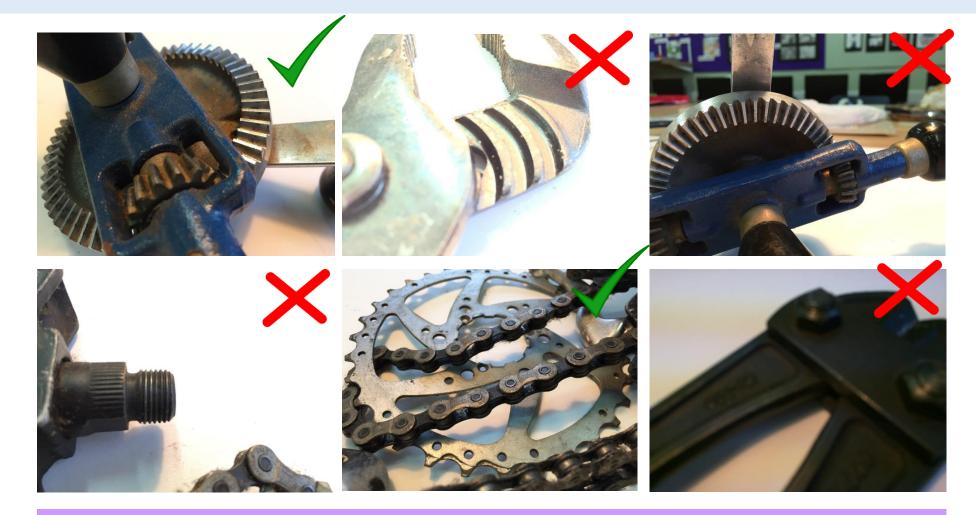

# Y11 ART SELF STUDY - Photography

- You need to take <u>at least x20 good quality/clear</u> photos that clearly link to your chosen theme from the exam paper.
- You should show a variety of objects/scenes as well as a few clear close ups to work from when drawing in detail and producing design ideas later on.

Please **print them out at home** if possible, if not then you need to **submit on TEAMS** to the photography assignment or **email** your photos to; <u>hs-artteachers@howdenschool.net</u> and I will print them for you.



## Y11 ART SELF STUDY - Photography



### WAGOLLs and WHAT NOT TO DO

## Y11 ART SELF STUDY - Photography



#### WAGOLLs and WHAT NOT TO DO