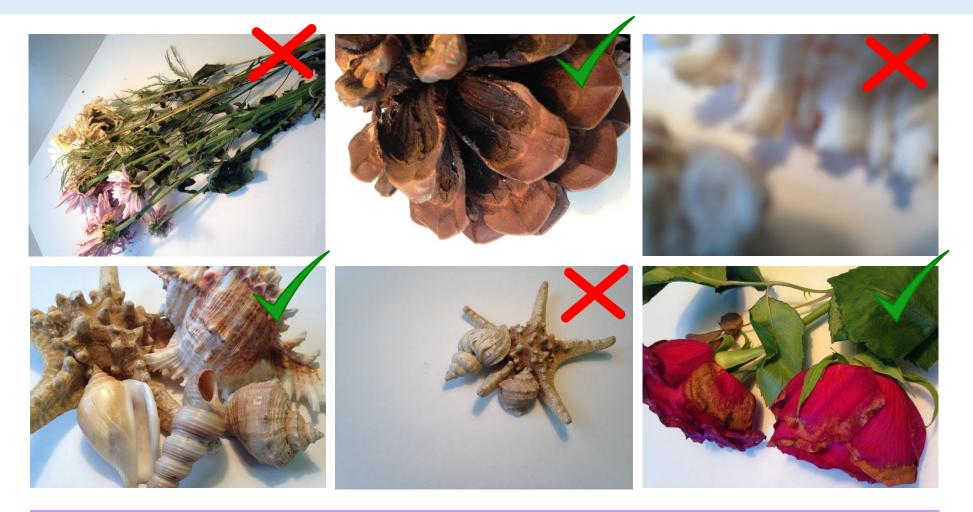

# Y11 ART SELF STUDY - Photography

- You need to take <u>at least x20 good quality/clear</u> photos that clearly link to your chosen theme from the exam paper.
- You should show a variety of objects/scenes as well as a few clear close ups to work from when drawing in detail and producing design ideas later on.

Please **print them out at home** if possible, if not then you need to **submit on TEAMS** to the photography assignment or **email** your photos to; <u>hs-artteachers@howdenschool.net</u> and I will print them for you.



## Y11 ART SELF STUDY - Photography



### WAGOLLs and WHAT NOT TO DO

## Y11 ART SELF STUDY - Photography



#### WAGOLLs and WHAT NOT TO DO