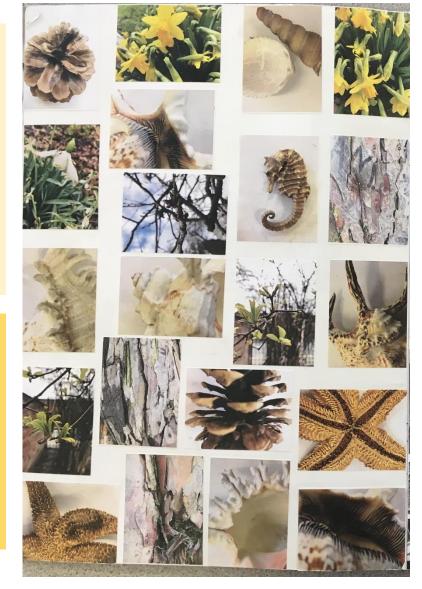

# Y11 ART SELF STUDY - Photography

- You need to take <u>at least x20 good quality/clear</u> photos that clearly link to your chosen theme from the exam paper.
- You should show a variety of objects/scenes as well as a few clear close ups to work from when drawing in detail and producing design ideas later on.

Please **print them out at home** if possible, if not then you need to **submit on TEAMS** to the photography assignment or **email** your photos to; <u>hs-artteachers@howdenschool.net</u> and I will print them for you.