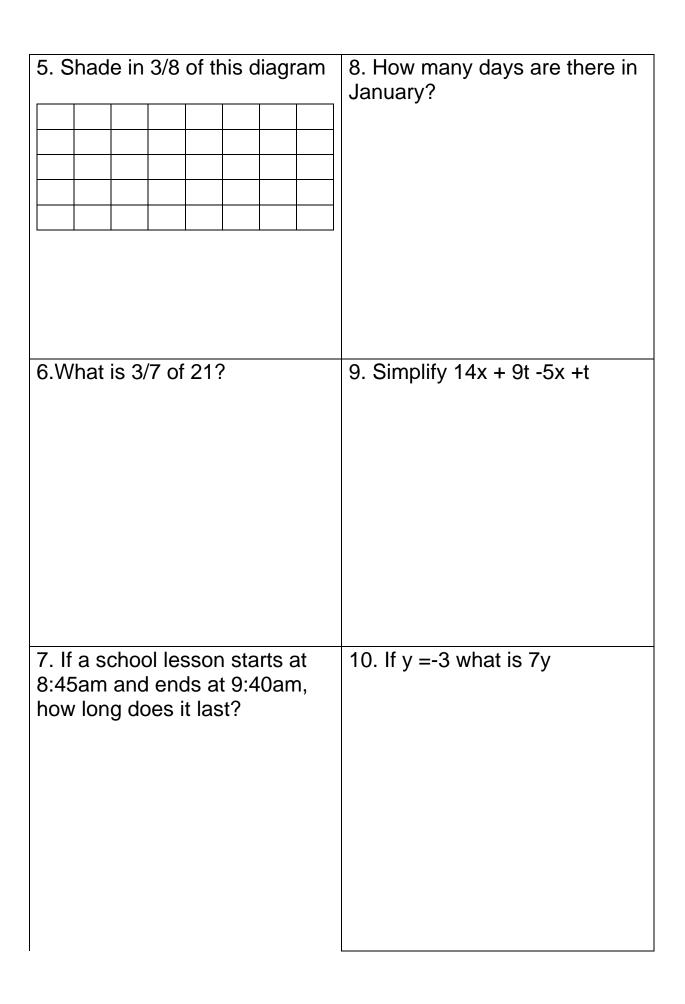

|
| 2. Multiply 318 by 7              | 4. Divide 3351 by 3       |
|                                   |                           |
|                                   |                           |
|                                   |                           |
|                                   |                           |
|                                   |                           |
|                                   |                           |
|                                   |                           |
|                                   |                           |
|                                   |                           |
|                                   |                           |
|                                   |                           |



| 11. What is 0.25 as a percentage and fraction?                  | 14. What is a 5 sided polygon called?                   |
|-----------------------------------------------------------------|---------------------------------------------------------|
| 12. How many lines of symmetry does an isosceles triangle have? | 15. What is the range of these numbers? 6,5,5,8,9,1,1,5 |
| 13. What is the square root of 81?                              | 16. How many metres are there in 2.5 km?                |

| A 7 10/1 ( ) ( ) ( ) ( ) ( ) ( ) ( ) ( ) ( ) ( | 40 M/L ( 1 1 1               |
|------------------------------------------------|------------------------------|
| 17. What is the probability of                 | 19. What is the prime number |
| throwing a number greater than